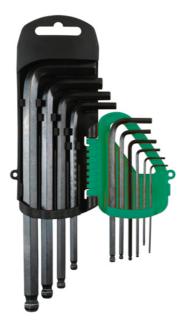

## Hex Key Set 10pc

A 10 piece metric hex key set with ball end for improved access. Manufactured from Chrome Vanadium with a black finish.

## **Additional Information**

- Sizes: 1.27, 1.5, 2, 2.5, 3, 4, 5, 6, 8, 10mm
- Ball end allows the ability to work at angles, providing increased access
- · Manufactured from Chrome Vanadium with a black finish
- · Supplied in durable storage case, with quick identification of hex key sizes