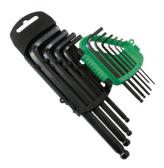

## Hex Key Set 10pc

A 10 piece metric hex key set with ball end for improved access. Manufactured from Chrome Vanadium with a black finish.

## **Additional Information**

- Sizes: 1.27, 1.5, 2, 2.5, 3, 4, 5, 6, 8, 10mm
- Ball end allows the ability to work at angles, providing increased access
- · Manufactured from Chrome Vanadium with a black finish
- · Supplied in durable storage case, with quick identification of hex key sizes